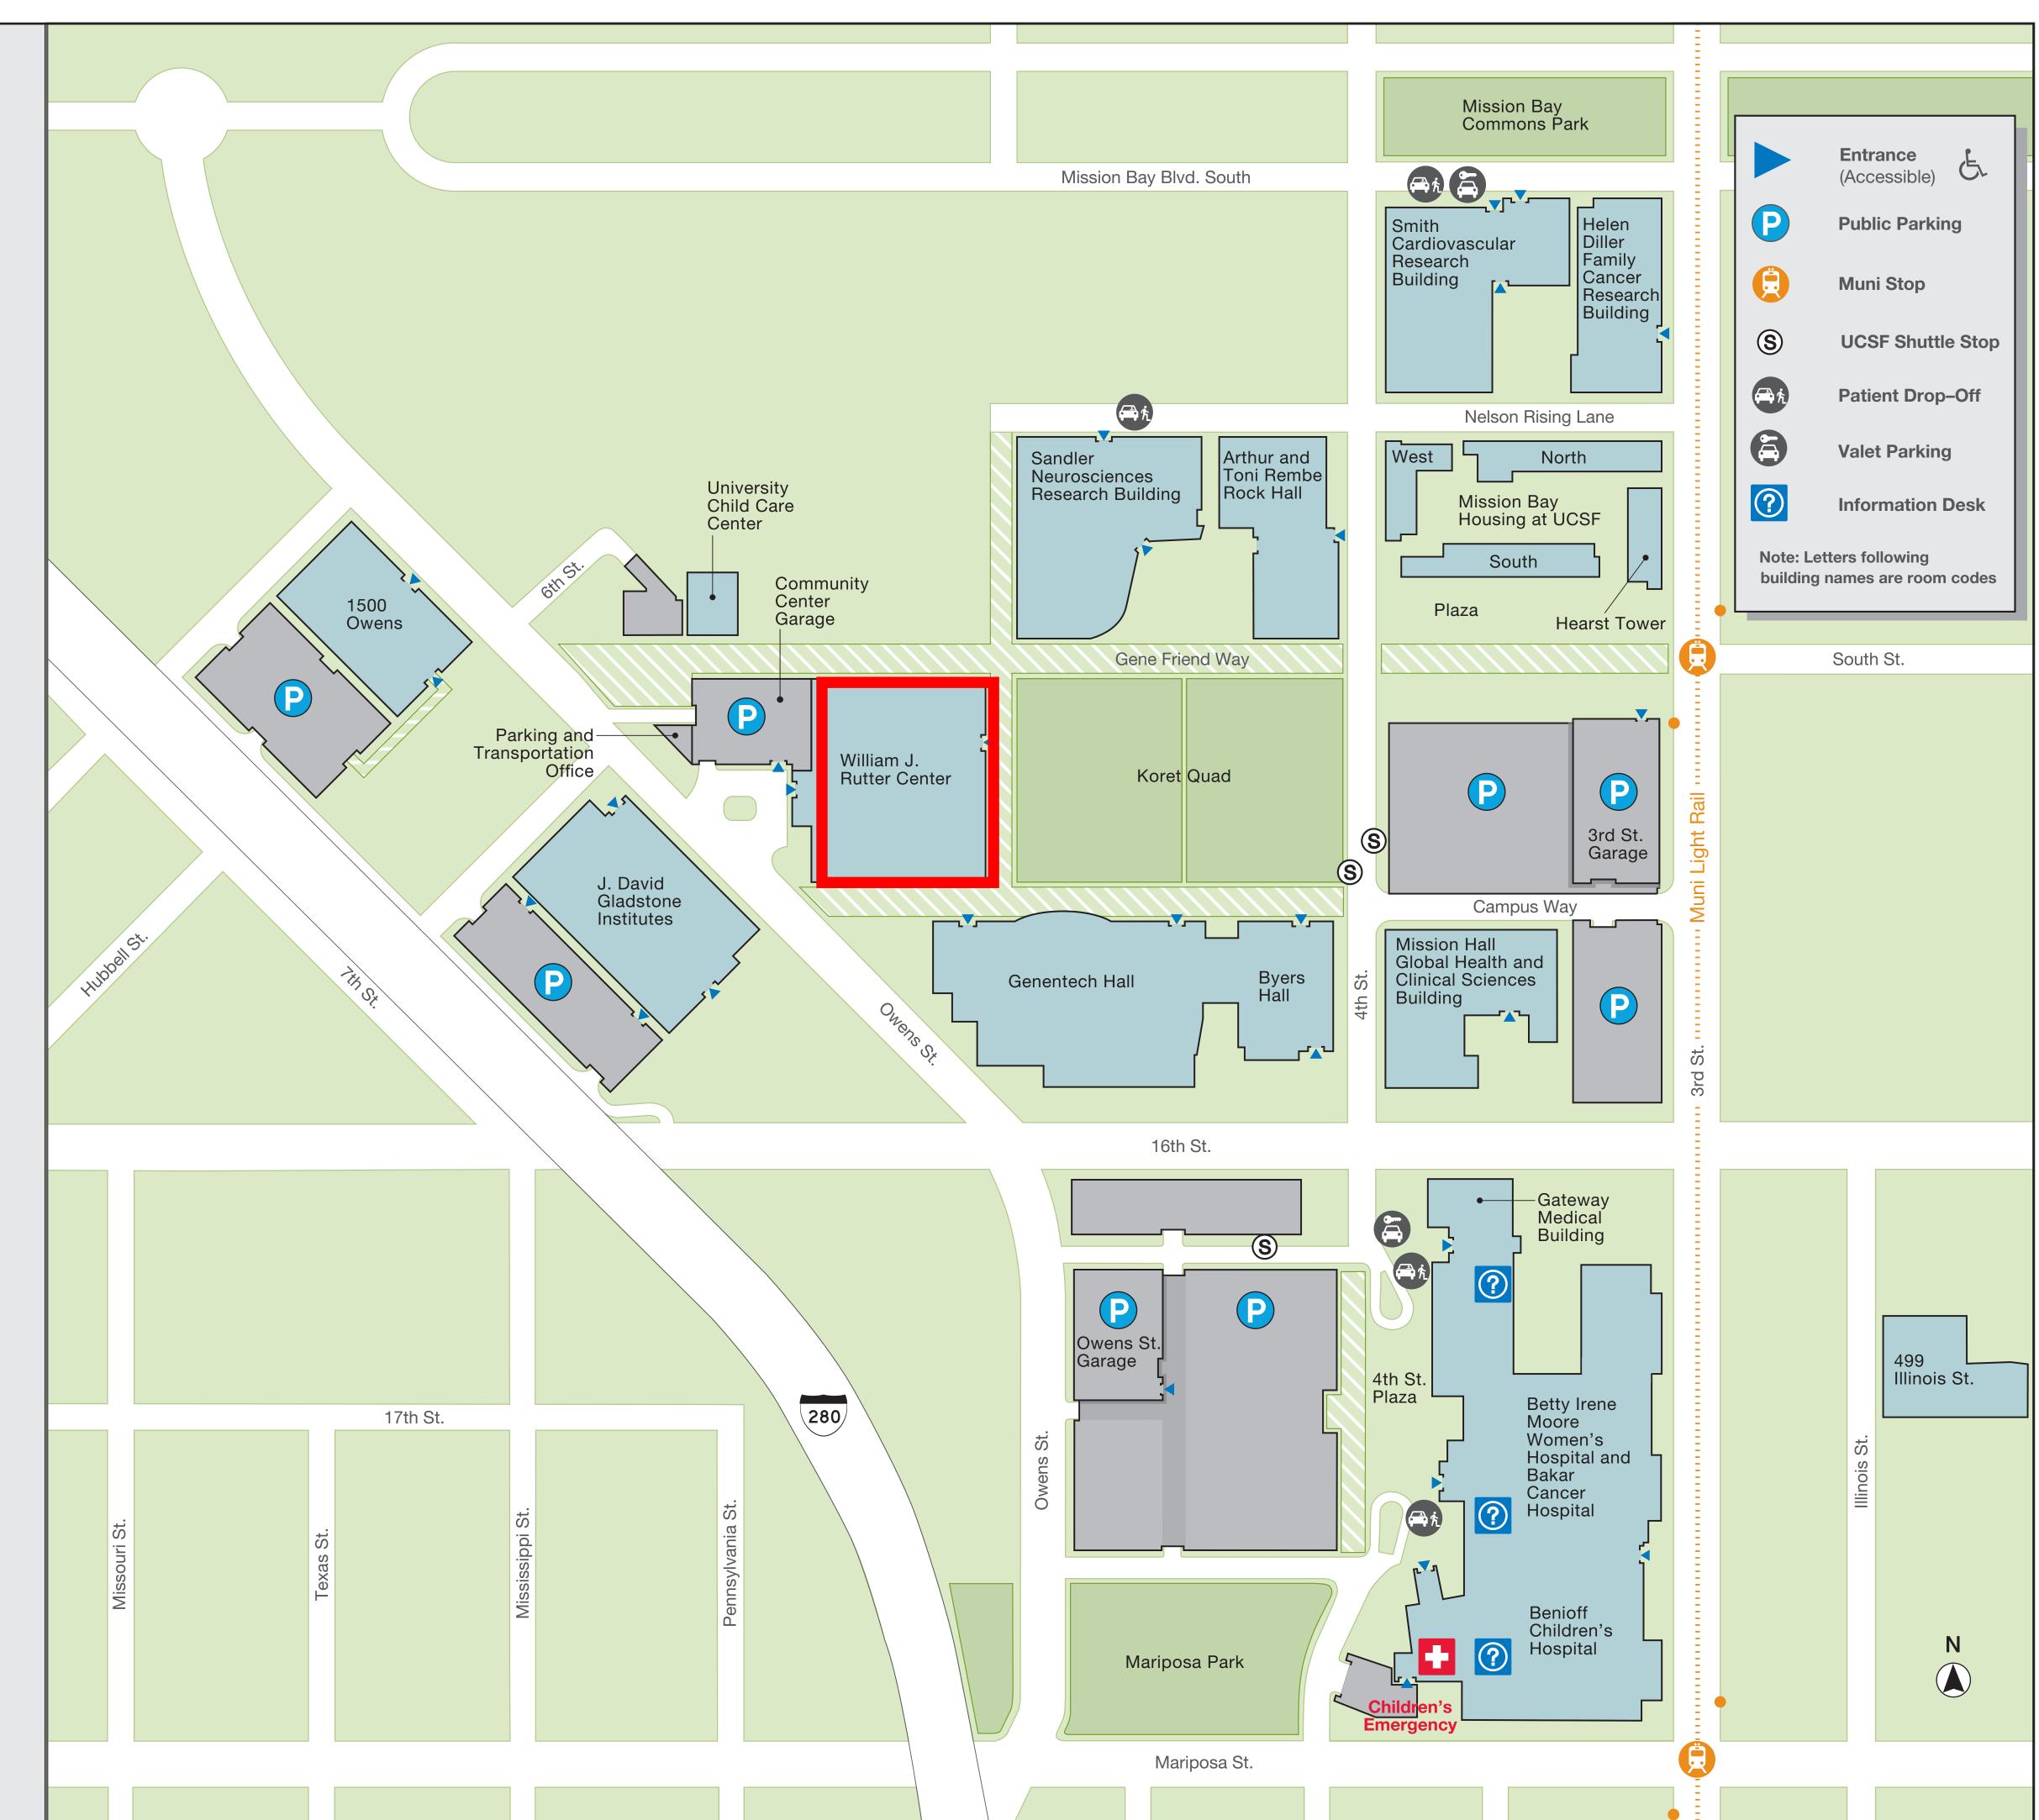

Arthur and Toni Rembe Rock Hall 1550 4th Street

Byers Hall (BH) 1700 4th Street

Bakar Cancer Hospital 1855 4th Street

Betty Irene Moore Women's Hospital 1855 4th Street

Benioff Children's Hospital 1975 4th Street

Gateway Medical Building 1825 4th Street

Genentech Hall (GH) 600 16th Street

Helen Diller Family Cancer Research Building (DB) 1450 3rd Street

J. David Gladstone Institutes
1650 Owens Street

Mission Bay Housing at UCSF Hearst Tower: 1560 3rd Street

West: 1505 4th Street North: 525 Nelson Risi

North: 525 Nelson Rising Lane South: 550 Gene Friend Way

Mission Hall Global Health & Clinical Sciences Building
550 16th Street

**Sandler Neurosciences Center** 675 Nelson Rising Lane

Smith Cardiovascular Research Building 555 Mission Bay Boulevard South

University Child Care Center at Mission Bay 1555 6th Street (UC)

William J. Rutter Center 1675 Owens Street

Bakar Fitness & Recreation Center Conference Center The Pub